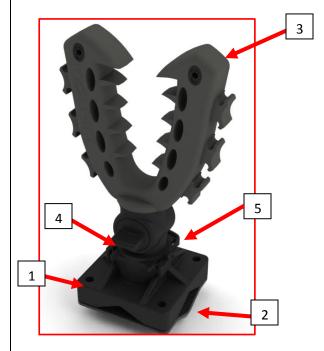

| No. | Description                | QTY. | Spare P/N |
|-----|----------------------------|------|-----------|
| 1   | Plastic Mounting Base      | 2    | 71514     |
| 2   | Metal Backer Plate         | 2    | 71513     |
| 3   | Rhino Grip                 | 2    | 71511     |
| 4   | Adjustment Knob            | 2    | 71501     |
| 5   | Clip                       | 2    | 71509     |
| 6   | Rubber Strap               | 2    | 87010     |
| 7   | ¼" – 20 x 2.25" Truss Bolt | 8    |           |
| 8   | ¼" – 20 x 1.50" Truss Bolt | 8    |           |
| 9   | ¼" – 20 Nylon Nut          | 8    |           |
| 10  | Rubber Caps                | 8    |           |